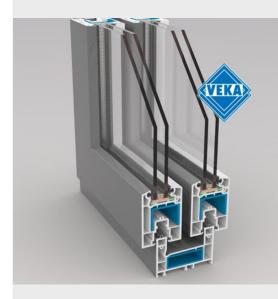

## **SOFTLINE SS90**

VEKA SOFTLINE SS90 was specifically designed for sliding doors with very high sashes as well as sliding doors in high-rise buildings with high wind-load.

If the architectural designs of sliding doors requires no fixed window on top of sliding door with VEKA SOFTLINE SS90 sash height up to 2.5m can be built. Special sill profiles allow for easy entrance through these sliding doors but still preserve a very high level of water tightness.

| SOFTLINE SS90 |
|---------------|
|---------------|

| Туре         | Sliding Door              |  |  |
|--------------|---------------------------|--|--|
| System Depth | 90 mm                     |  |  |
| U-Value      | U <sub>f</sub> =2.3W/m²⋅K |  |  |