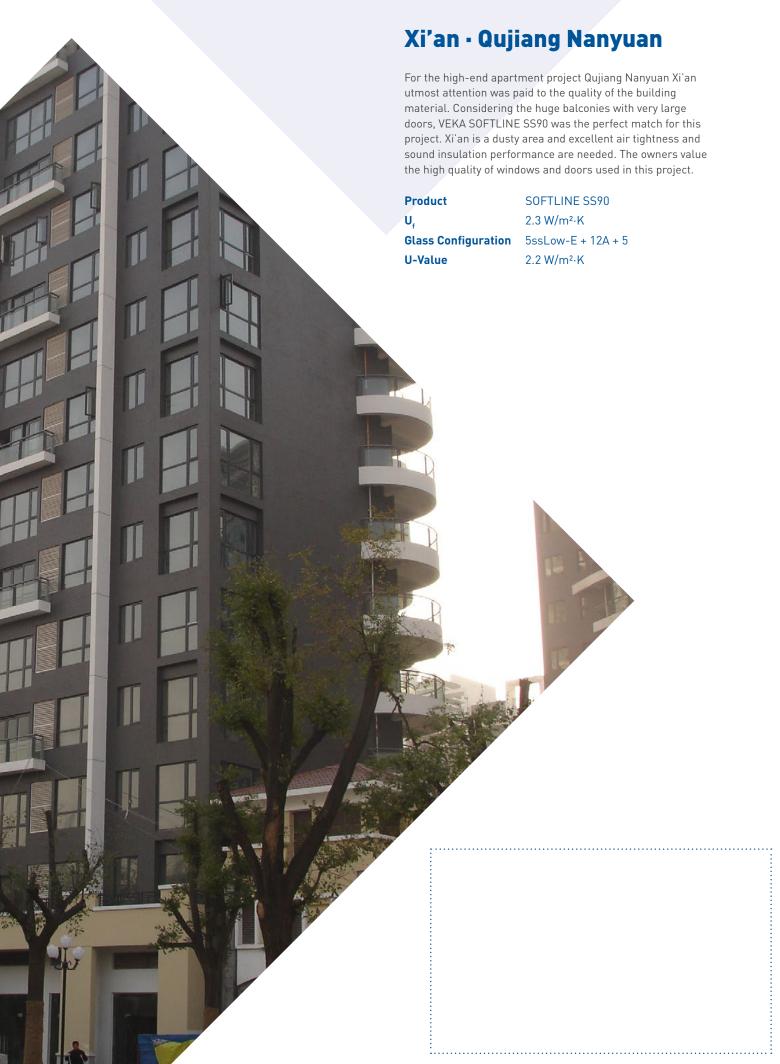

d White   | White      |            |            |           |           |
|------------------|------------|------------|------------|-----------|-----------|
| Acryl-Color COEX | dark brown | light grey | dark grey  |           |           |
| Laminated        | moss green | dark oak   | golden oak | mahoganny | dark grey |

| SOFTLINE SS90 |
|---------------|
|---------------|

| Туре         | Sliding Door              |  |  |
|--------------|---------------------------|--|--|
| System Depth | 90 mm                     |  |  |
| U-Value      | U <sub>f</sub> =2.3W/m²⋅K |  |  |





↑ Door standard



↑ Door Acryl-Color COEX

## VEKA Plastics (Singapore) Pte. Ltd.

10 Anson Road, #15-08 International Plaza Singapore 079903

T: +65 6324 1533 E: infoasia@veka.com W: www.veka-system.com