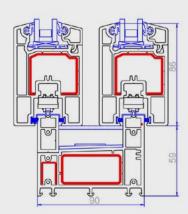

- System U<sub>f</sub> 2.3 W/m<sup>2</sup>·K (including steel reinforcements)
- System depth 90mm 3 Chambers
- Glazing width range from 4mm 33mm
- Available in profile wall thickness "Class A"

| SOFTLINE SS90 |
|---------------|
|---------------|

| Туре         | Sliding Door              |  |  |
|--------------|---------------------------|--|--|
| System Depth | 90 mm                     |  |  |
| U-Value      | U <sub>f</sub> =2.3W/m²⋅K |  |  |