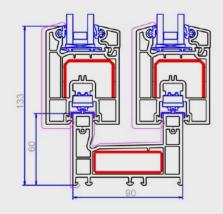

- System U<sub>f</sub> 2.3 W/m<sup>2</sup>·K (including steel reinforcements)
- System depth 90mm 3 Chambers
- Glazing width range from 4mm 33mm
- Available in profile wall thickness "Class A"

| SOFTLINE SS90 |
|---------------|
|---------------|

| Туре         | Sliding Door              |  |  |
|--------------|---------------------------|--|--|
| System Depth | 90 mm                     |  |  |
| U-Value      | U <sub>f</sub> =2.3W/m²⋅K |  |  |