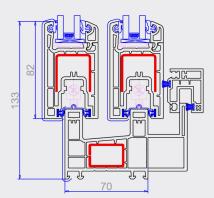

- System U<sub>r</sub> 2.2 W/m<sup>2</sup>·K (including steel reinforcements)
- System depth 70mm 3 Chambers
- Glazing width range from 4mm to 24mm
- Available in profile wall thickness "Class A"

|              | SOFTLINE SS70                           |  |  |
|--------------|-----------------------------------------|--|--|
| Туре         | Sliding Door                            |  |  |
| System Depth | 70 mm                                   |  |  |
| U-Value      | U <sub>f</sub> =2.2 W/m <sup>2</sup> ·K |  |  |