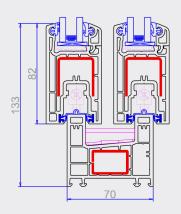

- System U<sub>r</sub> 2.2 W/m<sup>2</sup>·K (including steel reinforcements)
- System depth 70mm 3 Chambers
- Glazing width range from 4mm to 24mm
- Available in profile wall thickness "Class A"

|              | SOFTLINE SS70                           |  |  |
|--------------|-----------------------------------------|--|--|
| Туре         | Sliding Door                            |  |  |
| System Depth | 70 mm                                   |  |  |
| U-Value      | U <sub>f</sub> =2.2 W/m <sup>2</sup> ·K |  |  |