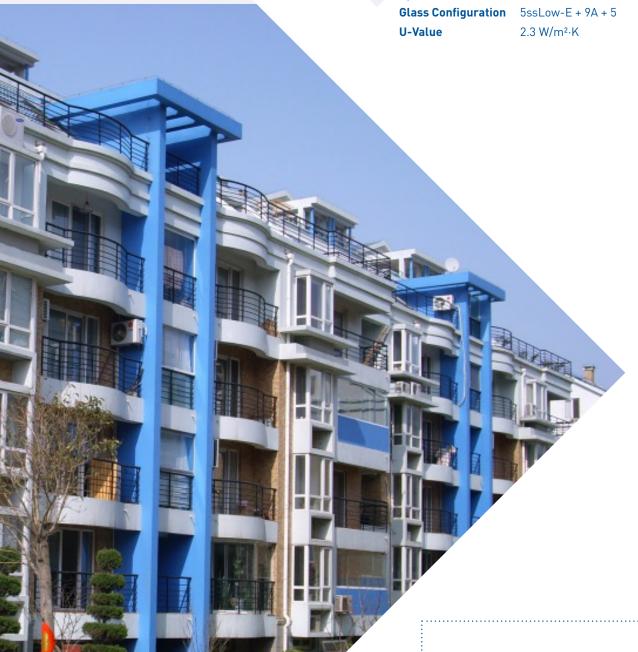

### Yantai Taiwan Village

Owners of the Yantai Taiwan Village place utmost importance on having large balconies facing the ocean. Windows installed in these apartment buildings had to deliver good air tightness and water tightness performance. The developer especially chose VEKA SOFTLINE SS70 sliding doors for the good sealing performance. The project received high praise after the handover to the owners.