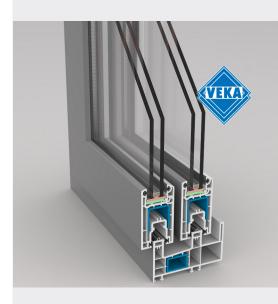

# **SOFTLINE SS70**

## VEKA SOFTLINE SS70 sliding door provides solutions for medium sized sliding doors with a sash height of 2.2m.

Based on the 70mm system depth, all kind of combination windows can be done seamlessly by using the VEKA AD70 system for white but also for Acryl-Color CoEx window. Additional Clip-on profiles provide a variety of fly-net applications.

|              | SOFTLINE SS70                           |  |  |
|--------------|-----------------------------------------|--|--|
| Туре         | Sliding Door                            |  |  |
| System Depth | 70 mm                                   |  |  |
| U-Value      | U <sub>f</sub> =2.2 W/m <sup>2</sup> ·K |  |  |